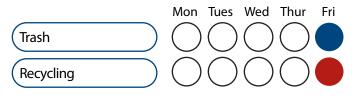

## TRASH & RECYCLING SCHEDULE 2025

Trash and recycling is collected on a weekly basis. Please ensure that your provided trash and recycling containers are placed outside your home in the approved location after 6:00 pm on the day preceding collection or prior to 6:00 am on the day of collection. Once collected, please return your containers to your backyard or garage on the same day as collection.

## **Trash Collection**