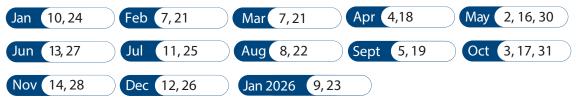

## **Bulk Pick-Up**

Collection for bulk items will take place every other Friday. Please place your bulk items in the approved location along with your trash container for collection. The following items will not be accepted in trash/bulk pick-up: tires, pallets, appliances, hazardous materials, including motor oil and car batteries.